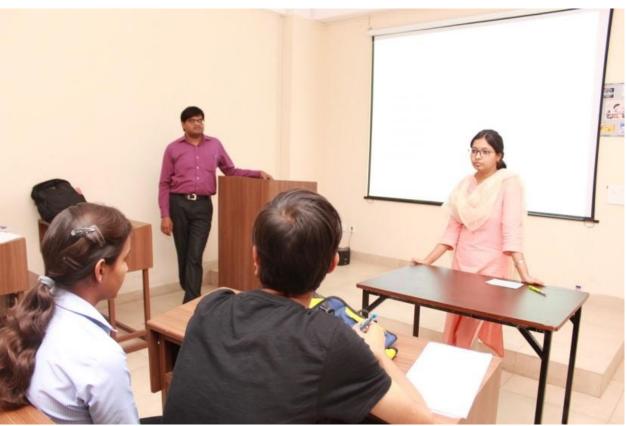

#### **Brief Report**:

A workshop on "Clinical Interviewing Skills" was organised on 5<sup>th</sup> October 2017 by faculty members, Mr. Ved Prakash and Ms. Sayma Jameel of Department of Clinical Psychology, Faculty of Behavioral Sciences. B.Sc, M.Sc and M.Phil students attended the workshop and learned the micro and macro skills which are required to conduct a good clinical interviews. The role plays followed by discussion helped students to practice those skills. The workshop was well appreciated by students.

Inculcating clinical interviewing skills through demonstration

Name of the event: Workshop: Clinical Inderviewing Skills